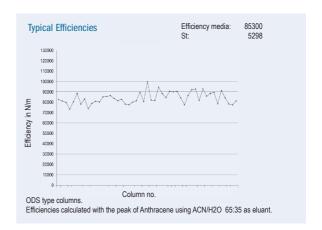

### Novafix™ Efficiency

The Novafix™ HPLC Cartridge supplies the highest theoretical efficiency. These typically high efficiencies are achieved due to the zero dead-volume connections and proprietary Novabond™ packing procedures.

| Particle size µm | Typical Efficiencies N/m |
|------------------|--------------------------|
| 3                | 120-150.000              |
| 5                | 80-110.000               |
| 10               | 35-65.000                |