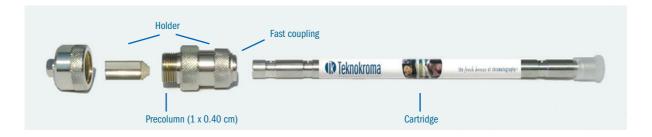

# Novafix™ Functional Design

Without requiring any additional accessories, the Novafix Cartridge System permits the insertion a 1cm-long precolumn at the head of the analytical cartridge. This is achieved without introducing any dead volume, thereby maximizing column efficiency and peak symmetry.

# **Guard Cartridge**

| Function                      | Pkg     | Cat.Nbr.  |
|-------------------------------|---------|-----------|
| Silica                        | 5 units | TR-015325 |
| ODS                           | 5 units | TR-015326 |
| CN                            | 5 units | TR-015327 |
| NH <sub>2</sub>               | 5 units | TR-015328 |
| SAX                           | 5 units | TR-015329 |
| SCX                           | 5 units | TR-015330 |
| C8                            | 5 units | TR-015510 |
| Diol                          | 5 units | TR-015511 |
| C <sub>6</sub> H <sub>5</sub> | 5 units | TR-015512 |
| C1                            | 5 units | TR-015513 |
| Carbohid.                     | 5 units | TR-015331 |
| Anions                        | 5 units | TR-015335 |

#### Kits and Accesories

| Description                              | Cat.Nbr.  |
|------------------------------------------|-----------|
| Holder: Connecting accessories : 2 units | TR-015323 |
| Teflon seals: 10 units                   | TR-015324 |