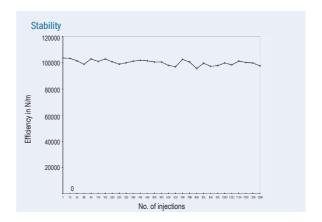

# Novafix<sup>™</sup> Stability

The design of the Novafix™ HPLC Cartridge System ensures not only maximum efficiencies, but also long useful lifetimes. Novafix™ Cartridges provide maximum stability for packing materials in the precolumn and analytical column cartridges, no matter how frequently the precolumn is exchanged.