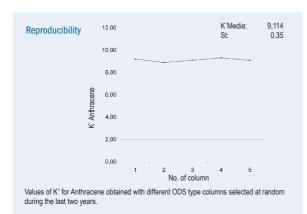

# Novafix™ Reproducibility

In the Novafix™ cartridges manufacture, we only use the top valued packings of the market for guaranteeing the maximum reproducibility. That way the values of resolution, selectivity, efficacy and stability will repeat column by column and year by year, without requiring special modifications in the chromatographic method.